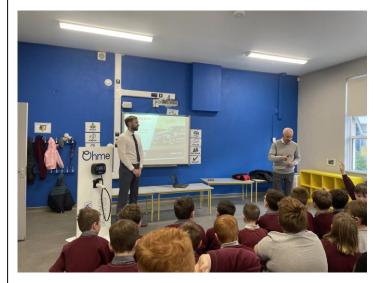

## **Science Week**

Please visit our facebook page and website over coming days to see what events the boys have been engaging in for Science week.

Today, Padraig Keating (Parent), came to the school to explain the workings of an electric car. After a presentation explaining how the car is run, the boys got to physically see an electric car on our school yard.

This will definitely be a highlight of Science Week.