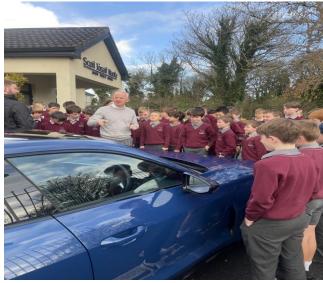

## **Science Week**

Please visit our facebook page and website over coming days to see what events the boys have been engaging in for Science week.

Today, Padraig Keating (Parent), came to the school to explain the workings of an electric car. After a presentation explaining how the car is run, the boys got to physically see an electric car on our school yard.

This will definitely be a highlight of Science Week.